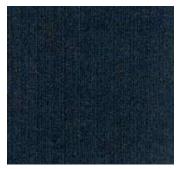

## for the harshest Australian conditions

ocean channel 2127

strong winds 5078

riptide 5121

high seas 5109

sheltered bay 5139

product construction yarn/fibre pile weight total thickness width roll length co-ordinates with

marine, cord needlepunch 100% polypropylene 1000 g/m2 8 mm 2 metres 30 lineal metres

all marine products

total weight backing electrostatic propensity fire rating recommended adhesive

installation method availability