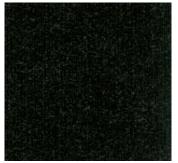

## for the harshest Australian conditions

ocean channel 2127

strong winds 5078

riptide 5121

high seas 5109

sheltered bay 5139

product construction yarn/fibre pile weight total thickness width roll length co-ordinates with

marine, cord needlepunch 100% polypropylene 1000 g/m2 8 mm 2 metres 30 lineal metres

all marine products

total weight backing electrostatic propensity fire rating recommended adhesive

installation method availability