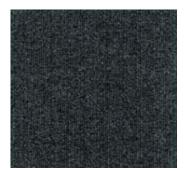

## for the harshest Australian conditions

ocean channel 2127

strong winds 5078

riptide 5121

high seas 5109

sheltered bay 5139

product construction yarn/fibre pile weight total thickness width roll length co-ordinates with

marine, cord needlepunch 100% polypropylene 1000 g/m2 8 mm 2 metres 30 lineal metres

all marine products

total weight backing electrostatic propensity fire rating recommended adhesive

installation method availability