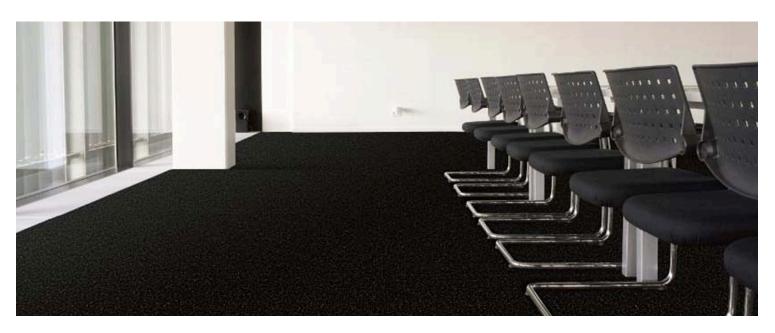

## needlepunch † marinecord

heavy duty, UV, saltwater & chlorine resistant carpet

innovation & inspiration

needlepunchconcepts

## for the harshest Australian conditions

ocean channel 2127

strong winds 5078

riptide 5121

high seas 5109

sheltered bay 5139

product construction yarn/fibre pile weight total thickness width roll length co-ordinates with

marine, cord needlepunch 100% polypropylene 1000 g/m2 8 mm 2 metres 30 lineal metres

all marine products

total weight backing electrostatic propensity fire rating recommended adhesive

installation method availability