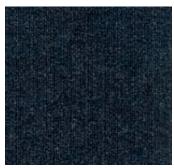

## for the harshest Australian conditions

ocean channel 2127

strong winds 5078

riptide 5121

high seas 5109

sheltered bay 5139

product construction yarn/fibre pile weight total thickness width roll length co-ordinates with

marine, cord needlepunch 100% polypropylene 1000 g/m2 8 mm 2 metres 30 lineal metres

all marine products

total weight backing electrostatic propensity fire rating recommended adhesive

installation method availability